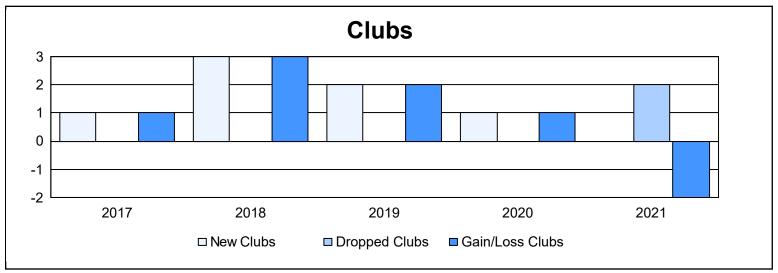

District 410 W As of June 2021 Cumulative

| Year      | New<br>Clubs | Dropped<br>Clubs | Gain/<br>Loss<br>Clubs | New<br>Members | Charter<br>Members | Reinstate<br>Members | Transfer<br>Members | Total<br>Member<br>Added | Total<br>Members<br>Dropped | Gain/<br>Loss<br>Members |
|-----------|--------------|------------------|------------------------|----------------|--------------------|----------------------|---------------------|--------------------------|-----------------------------|--------------------------|
| 2016-2017 | 1            | 0                | 1                      | 161            | 35                 | 6                    | 16                  | 218                      | 171                         | 47                       |
| 2017-2018 | 3            | 0                | 3                      | 222            | 111                | 7                    | 13                  | 353                      | 232                         | 121                      |
| 2018-2019 | 2            | 0                | 2                      | 182            | 61                 | 5                    | 8                   | 256                      | 238                         | 18                       |
| 2019-2020 | 1            | 0                | 1                      | 144            | 32                 | 8                    | 11                  | 195                      | 299                         | -104                     |
| 2020-2021 | 0            | 2                | -2                     | 152            | 5                  | 10                   | 13                  | 180                      | 227                         | -47                      |
| Average   | 1            | 0                | 1                      | 172            | 49                 | 7                    | 12                  | 240                      | 233                         | 7                        |